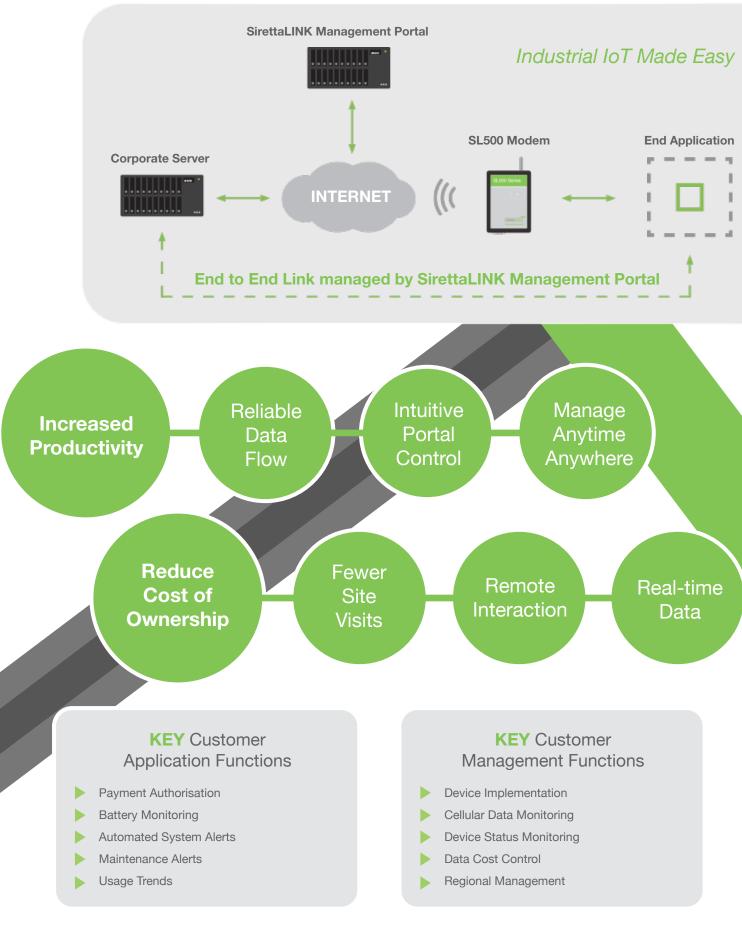

## Simple Management of Remote Site Equipment...

A powerful industrial IoT solution combining Siretta's SL500 modems with the SirettaLINK Management Portal.

789879

01091

**Anytime | Anywhere** 

Low Power End to End Industrial IoT Solution

## An Industrial IoT Solution that:

- · Accelerates time to market
- Enables rapid deployment
- Keeps you in control of your application
- Monitors deployments from central locations

+44 (0)118 976 9000 www.siretta-link.com